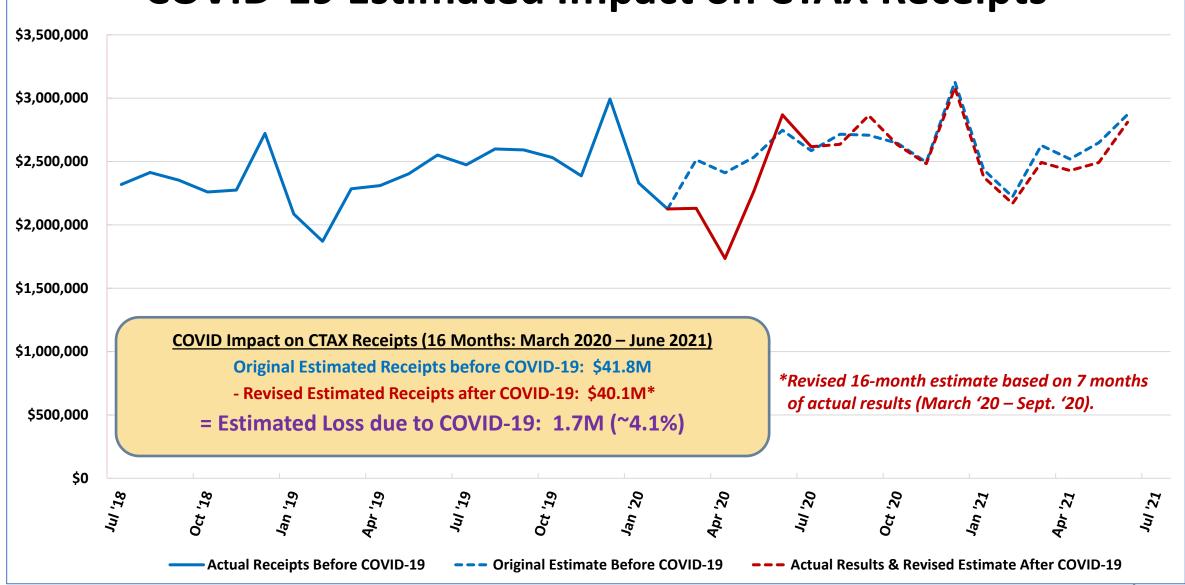

# COVID-19 Related Revenue Lost To-Date & Projected Losses through FY21

| Revenue Source         | Losses To-Date | Total Projected Losses* |  |
|------------------------|----------------|-------------------------|--|
| CTAX                   | \$1,100,955    | \$1,700,000             |  |
| Business License Fees  | \$240,955      | \$240,955               |  |
| Gaming License Fees    | \$131,055      | \$200,000               |  |
| Marijuana License Fees | \$122,209      | \$122,209               |  |
| Road Fund Gas Taxes    | \$270,554      | \$550,000               |  |
| Total                  | \$1,865,728    | \$2,813,164             |  |

<sup>\*</sup> Total revenue losses projected from March 2020 through FY21 (a total of 16 Months through June 2021)