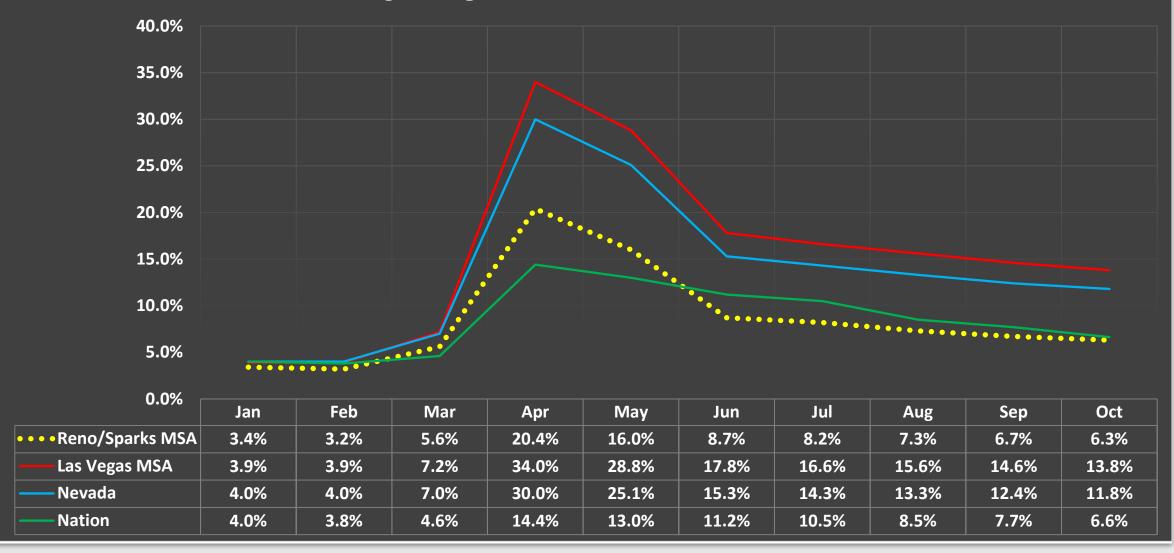

elated Revenue Lost To-Date & Projected Losses through FY21

| Revenue Source         | Losses To-Date | Total Projected Losses* |  |
|------------------------|----------------|-------------------------|--|
| CTAX                   | \$1,100,955    | \$1,700,000             |  |
| Business License Fees  | \$240,955      | \$240,955               |  |
| Gaming License Fees    | \$131,055      | \$200,000               |  |
| Marijuana License Fees | \$122,209      | \$122,209               |  |
| Road Fund Gas Taxes    | \$270,554      | \$550,000               |  |
| Total                  | \$1,865,728    | \$2,813,164             |  |

<sup>\*</sup> Total revenue losses projected from March 2020 through FY21 (a total of 16 Months through June 2021)





## **Unemployment Rate in 2020**



## General Fund FY20 Financial Update (final & audited)

| Amounts Listed in \$000's                      | FY20 Results<br>(Final Audited) | \$\$ Variance from<br>Original Budget | % Variance from<br>Original Budget | \$\$ Variance from<br>Pre-COVID<br>Estimates | % Variance from<br>Pre-COVID<br>Estimates |  |
|------------------------------------------------|---------------------------------|---------------------------------------|------------------------------------|----------------------------------------------|-------------------------------------------|--|
|                                                |                                 |                                       |                                    |                                              |